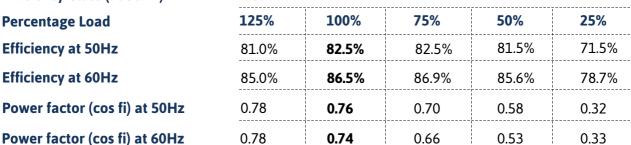

Output at 50Hz 1.5 kW
Output at 60Hz 1.75 kW

Frame Size 100L Aluminium frame, cast iron endshields/flanges

Speed at 50Hz 970 rpm

Speed at 60Hz 1170 rpm Wiring Diagram
STAR D

 Current at 380V 50Hz
 3.64A

 Current at 400V 50Hz
 3.45A

 Current at 415V 50Hz
 3.33A

 Current at 460V 60Hz
 3.45A

Efficiency Class (at 50Hz) IE3

Rated Torque at 50Hz 15. Nm
Rated Torque at 60Hz 14. Nm

Duty Cycle S1

Starting Current Ratio6.9 (50Hz)Starting Torque Ratio2.1 (50Hz)Breakdown Torque Ratio3.6 (50Hz)