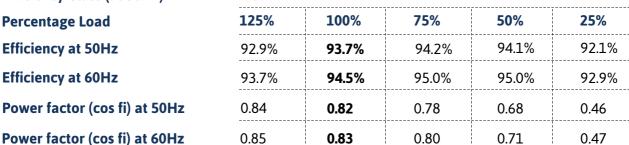

## **DATA SHEET**

**DELTA** 

Wiring Diagram

**STAR** 

## **Squirrel Cage Induction Motors**

Three-phase Motor Type\* 1TZ9503-3AD53-4\_A4 8pole

Area Safe Area

**Environmental Conditions** -20°C to +40°C, up to 1000 metres above sea level

**Rated Voltage** 400/690V 50Hz, 460VD 60Hz

Output at 50Hz 110. kW
Output at 60Hz 132. kW

Frame Size 315L Cast iron

Speed at 50Hz 740 rpm

Speed at 60Hz 888 rpm

 Current at 380V 50Hz
 218.A

 Current at 400V 50Hz
 205.A

 Current at 415V 50Hz
 199.A

 Current at 460V 60Hz
 210.A

Efficiency Class (at 50Hz) IE3



Rated Torque at 50Hz 1419. Nm
Rated Torque at 60Hz 1420. Nm

Duty Cycle S1

Starting Current Ratio6.7 (50Hz)Starting Torque Ratio2.7 (50Hz)Breakdown Torque Ratio2.9 (50Hz)

Internal Protection / Cooling IP55 / IC411 (TEFC)

**Insulation Class** F (155°C), temperature rise B (80k)

**Acoustic Pressure** 74 dB(A) at 50Hz speed / 77 dB(A) at 60Hz speed

Standard Mountings B3, B3/B5, V1

Weight 980. kg
Moment of Inertia 3.9 kgm²

**Bearing DE/NDE** 6319 C3 / 6319 C3 (Bearing located at NDE)

**Bearing Lubrication** Esso Unirex N3

\*The 16th digit of the Type Number denominates the motor mounting.

Made in the Czech Republic