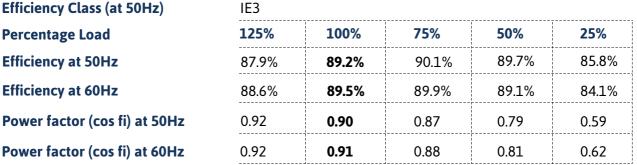

## **DATA SHEET**

## **Squirrel Cage Induction Motors**

1TZ9003-1CA03-4\_A4 **Three-phase Motor Type\*** 

2pole

**Area** Safe Area

**Environmental Conditions** -20°C to +40°C, up to 1000 metres above sea level

**Rated Voltage** 400/690V 50Hz, 460VD 60Hz

**Output at 50Hz** 5.5 kW **Output at 60Hz** 6.3 kW

**Frame Size** 132S Aluminium frame, cast iron endshields/flanges

**Speed at 50Hz** 2950 rpm

Wiring Diagram **Speed at 60Hz** 3545 rpm **STAR** 

**Current at 380V 50Hz** 10.4A **Current at 400V 50Hz** 9.9A Current at 415V 50Hz 9.5A Current at 460V 60Hz 9.7A



**Rated Torque at 50Hz** 18. Nm **Rated Torque at 60Hz** 17. Nm

**Duty Cycle S1** 

**Starting Current Ratio** 7.3 (50Hz) **Starting Torque Ratio** 1.9 (50Hz) **Breakdown Torque Ratio** 3.7 (50Hz)

**Internal Protection / Cooling** IP55 / IC411 (TEFC)

**Insulation Class** F (155°C), temperature rise B (80k)

**Acoustic Pressure** 68 dB(A) at 50Hz speed / 72 dB(A) at 60Hz speed

**Standard Mountings** B3, B5, B3/B5, B14A, B3/B14A

Weight 43. kg

**Moment of Inertia** 0.024 kgm<sup>2</sup>

**Bearing DE/NDE** 6308 2Z C3 / 6308 2Z C3 (Bearing located at NDE)

**Bearing Lubrication** Esso Unirex N3

\*The 16th digit of the Type Number denominates the motor mounting.

Made in the Czech Republic

**DELTA**